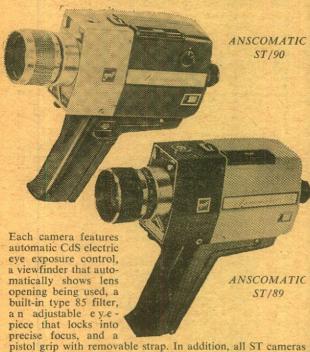

e Catbird, Oriole, Chickadee, Veery, Mockingbird, and many, many more. 

AMERICAN BIRD SONGS, Vol. H

On this record are heard 51 species, entirely different from those on Volume 1. While some of the most common birds are included, the record also presents the unusual sounds of some of the birds of lakes, marshes and roadsides. The birds are identified throughout.

61-77, 1-ib. .....

## **AUTHENTIC SILENT MOVIE MUSIC**

11 typical cinematic "moments" from "Hearts and Flowers" to a tense "Hurry"—perfect for home movies and party laughs. Includes can can and cakewalk. 61-83, 1-lb.

AUTHENTIC CAROUSEL MUSIC

All the nostalgic merry-go-round tunes. ("Martinata," "Glow Worm," "I Can Dream Can't I," and 5 others) played on a colorful, original Band Organ. Real Americana!

61-84, 1-16. .....





THE ANSCOMATIC ST /90

with microprism focusing spot in viewfinder . . . accelerated motion (12 frames per second) and slow motion (32 frames per second) . . . 5 to 1 push-button power-manual zoom. f/1.7 lens stops down to f/22. Automatic thru-the-lens CdS exposure control with manual override. Thru-the-lens viewfinder includes film "pulse" indicator, critical focus spot, exposure reading and over/under exposure warning. Automatic back-light control. Electric drive motor. Remote control outlet. Built-in battery tester. control. Electric drive motor. Remote control catter. 21-123, 4-lbs., suggested retail price \$184.95 \$134.95

have a film "pulse" indicator in the viewfinder that tells

when the film is running through the camera and indicates the end of the film cartridge.

### THE ANS