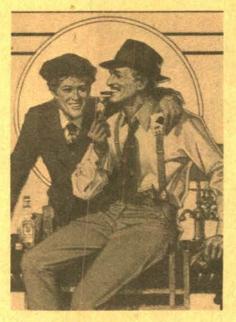

## THE NON STOP KID (1918) HAROLD LLOYD, BEBE DANIELS, SNUB POLLARD

Harold proves that love conquers all when he crashes the "combination 5 o'clock tea and bean-bag social" to win Bebe's heart.