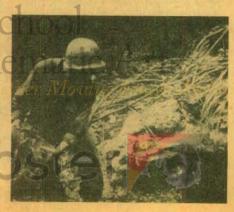

## CONQUEST OF OKINAWA' A BLACKHAWK/MOVIETONE COMPILATION

See the Invasion of Ryukyus, the base of Okinawa. Admiral Turner oversees the bombardment using for the first time rockets from U.S. ships. This was the last in the stepping stones to the Japanese Islands. Then comes the battle of Okinawa with flame throwers scorching the earth and leading to the mass surrender of Japanese troops, 9000 captured many of which were boys. The victory flag is raised and our air base begins its attacks on Japan.

A Blackhawk exclusive. B/W 880-75-2874, Super 8, dia., 9 min. \$22.98 640-75-2874, 16mm, dia., 9 min. \$50.98