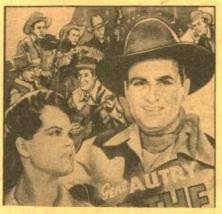

## CALL OF THE CANYON

GENE AUTRY, SMILEY BURNETTE,
RUTH TERRY, THURSTON HALL, THE SONS OF
THE PIONEERS

A crooked agent for the local meat packing company won't pay a fair price so the ranchers won't sell. Gene goes off to the big city to see the head man, Johnson, and set him straight.

Gene doesn's get to see Johnson but falls into the acquaintance of a girl singer who has a job with Johnson's radio station. When Gene gets home he finds Frog has rented the ranch to the girl singer.

THE GREATEST
SELECTION OF THINGS
TO SHOW

The cattle get stampeded with a bi-plane, a stolen train is captured by Gene and the bad guys are shot before they can flee in an airplane. Mr. Johnson gets everything straightened out, Gene and the girls have a nice radio show and everybody's happy. Ends the way movies should end.