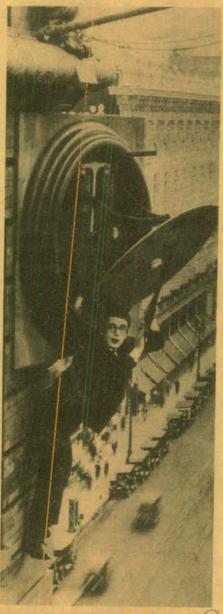

## SAFETY LAST (1923) HAROLD LLOYD, MILDRED DAVIS, BILL STROTHERS, NOAH YOUNG, WESTCOTT B. CLARK, ANNA TOWNSEND

Harold leaves for the big city to make his fortune, promising his sweetheart that he'll send for her as soon as he makes it. He writes home exaggerated letters of his success. The girl, believing Harold is wealthy, goes to the city to see that he saves his money. Harold is shocked to see her and vows to win money in a publicity stunt so they can be married. He ends up scaling a building in spite of pigeons, a tennis net, a painter's board, a clock, a mouse and a weather gauge. Lloyd was an expert stunt man and actually climbed the building himself. It's a delightful film with an outstanding musical score.

A Blackhawk exclusive. B/W
810-19-2891, Standard 8, sil., 74 min. \$91.98
SALE PRICE \$79.88
860-19-2891, Super 8, sil., 74 min. \$95.98
SALE PRICE \$85.88
880-19-2891, Super 8, mus., 56 min. \$119.98
SALE PRICE \$99.88