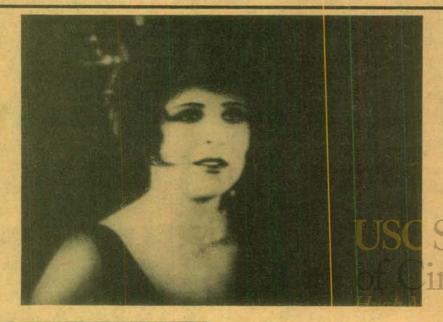

## CLARA BOW By Edward Wagenknecht

Though IT was hardly Clara Bow's finest film, it was, in a very real sense, her type-film, it helped to establish her screen persona, and it has now become an important period piece for the twenties and the whole flapper era. Here are Clara's astonishing vitality, her almost frenetic restlessness, her vulgarity (in the etymological, not the pejorative, sense), and what seemed at the time her unabashed sexuality, which now seems like innocence itself in comparison with what we have had since.

It is interesting that both Vitagraph's great character actress, the regal Julia Swayne Gordon, and Gary Cooper, then at the very beginning of his career, should have enacted very minor roles in IT, the former as a society matron, the latter as a reporter. It was appropriate that the film — and its star — should thus acquire connections both backward and forward in screen history. Clara Bow had affinities with both.