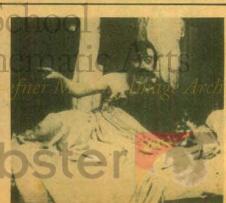

## BIRTH OF A NATION<sup>2</sup> (1915) LILLIAN GISH, MAE MARSH, HENRY WALLACE, MIRIAM COOPER, MARY ALDEN

The legendary film, THE BIRTH OF A NA-TION, thrust spectacular sets, sweeping photography, and an epic story of two Civil War families upon an audience used to simple comedies.

Its construction, images, and techniques keep it one of the most moving films ever created. Now available with the original color tones restored.