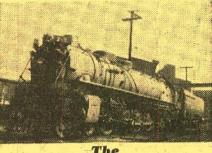

Engine No. 476 is assigned to the run and our camera picks up this little Mikado in the yards at Durango as she moves onto the turntable and prepares to power the ten-coach train on this day's round trip to Silverton. There are detailed shots of both the locomotive and the train at departure time, and across the meadows north of Durango.

As the train approaches the 700-ft. high ledge in the cliffs near Rockwood, and snakes around the high curves, we are treated to scenes shot both from the train, and of the train from across the canyon. And there are some very effective scenes made from the head end of the locomotive itself as it creeps along the ledge.