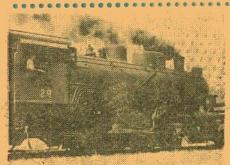

### TO SILVERTON

Photographed by Mac Owen

Here is a comprehensive and beautifully photographed film that tells the whole story of The Silverton, the summer passenger train on the Denver and Rio Grande Western's Durango-Silverton Branch that last summer carried more than 38,000 tourists and rail fans.

Engine No. 476 is assigned to the run and our camera picks up this little Mikado in the yards at Durango as she moves onto the turntable and prepares to power the ten-coach train on this day's round trip to Silverton. There are detailed shots of both the locomotive and the train at departure time, and across the meadows north of Durango.

As the train approaches the 700-ft. high ledge in the cliffs near Rockwood, and snakes around the high curves, we are treated to scenes shot both from the train, and of the train from across the canyon. And there are some very effective scenes made from the head end of the locomotive itself as it creeps along the ledge.

Our film shows the train as it passes "Ah Wilderness" ranch—as it takes on water as it winds through the canyon of the Animas River-and as it pulls into Silverton. Then, after two hours for lunch and souvenir buying on the part of the passengers, the departure on the return trip is pictured. There are scenes along the rushing river, scenes inside the train and the final arrival back at Durango as the afternoon's shadows are lengthening. And, to wind up the film, we see the flagman removing the marker lanterns from the last coach, and No. 476 backing to the yards.