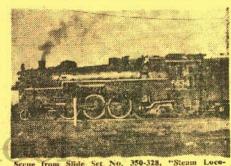

### TO SILVERTON

Photographed by Mac Owen

Here is a comprehensive and beautifully photographed film that tells the whole story of The Silverton, the summer passenger train on the Denver and Rio Grande Western's Durango-Silverton Branch that last summer carried more than 38,000 tourists and rail fans.

Engine No. 476 is assigned to the run and our camera picks up this little Mikado in the yards at Durango as she moves onto the turntable and prepares to power the ten-coach train on this day's round trip to Silverton. There are detailed shots of both the locomotive and the train at departure time, and across the meadows north of Durango.

As the train approaches the 700-ft. high ledge in the cliffs near Rockwood, and snakes around the high curves, we are treated to scenes shot both from the train, and of the train from across the canyon. And there are some very effective scenes made from the head end of the locomotive itself as it creeps along the ledge.