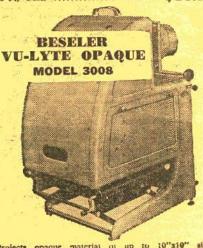

speaker. Shipped
knocked down for economy.
Easily assembled in a few minmutes with nuts and boits supplied. (Not mailable—shipped
by REA express, transportation collect.)



\$22.22 47-03, Blackhawk priced at only.

TESTRITE SUPERPOD

2800/3



This is a three-section tripod weighing 5-pounds, 8 ounces. 76-inches completely opened, 281/2-inches closed, 12-inch elevator rise. Has horizontal gear for smooth movie panning, extra 90-degree tilt on panheads, ball level on tripod, ratchet to prevent camera from falling, single lock pan-head handle, degree marks for

horizontal and vertical tilts, adjustable camera screw, aluminum anodized legs, tam-free construction, new clutch design, non-skid tips on legs, accommodates still cameras to 4x5 size, movie cameras to 16mm.

49-04, 6-lbs. \$16.95



Projects opaque material of up to 10"x10" sizet uses 1000-watt. T-20, medium prefocus projection lamp on AC only; weights only 33-pounds; dimensions 13-inches wide by 22-inches long by 24-inches high; exhaust cooling including Vacumatic vacuum system for copy hold-down: Feed-O-Matic automatic feed belt conveyor; elevating mechanism corrects for uneven surfaces and permits 12-degree elevation; rack and pinion focusing and 4½-inch diameter lens of 22-inches focal length—coated for maximum passage of light.

20-01 (not mailable, son pay transportation on de-

20-01 (not mailable, you pay transportation \$199.99 livery), Blackhawk's price ......

**EXCITING, NEW** cine viewer



One of the most needed of all photographic accessories. Cine Viewer makes it possible to view, show and quickly ed