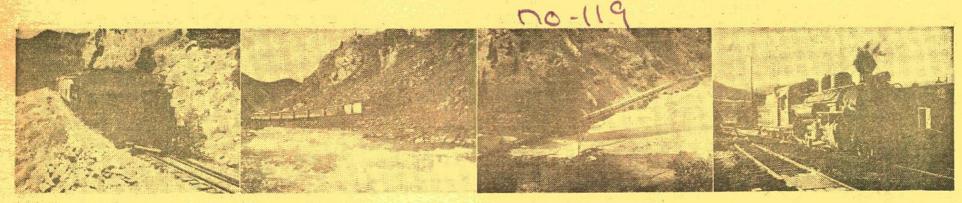

### TO SILVERTON

Photographed by Mac Owen

Here is a comprehensive and beautifully photographed film that tells the whole story of The Silverton, the summer passenger train on the Denver and Rio Grande Western's Durango-Silverton Branch that last summer carried more than 38,000 tourists and rail fans.

Engine No. 476 is assigned to the run and our camera picks up this little Mikado in the yards at Durango as she moves onto the turntable and prepares to power the ten-coach train on this day's round trip to Silverton. There are detailed shots of both the locomotive and the train at departure time, and across the meadows north of Durango.

As the train approaches the 700-ft. high ledge in the cliffs near Rockwood, and snakes around the high curves, we are treated to scenes shot both from the train, and of the train from across the canyon. And there are some very effective scenes made from the head end of the locomotive itself as it creeps along the ledge.

Our film shows the train as it passes "Ah Wilderness" ranch—as it takes on water as it winds through the canyon of the Animas River-and as it pulls into Silverton. Then, after two hours for lunch and souvenir buying on the part of the passengers, the departure on the return trip is pictured. There are scenes along the rushing river, scenes inside the train and the final arrival back at Durango as the afternoon's shadows are lengthening. And, to wind up the film, we see the flagman removing the marker lanterns from the last coach, and No. 476 backing to the yards.