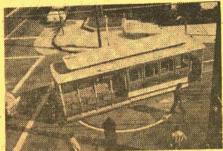

### TO SILVERTON

Photographed by Mac Owen

Here is a comprehensive and beautifully photographed film that tells the whole story of The Silverton, the summer passenger train on the Denver and Rio Grande Western's Durango-Silverton Branch that last summer carried more than 38,000 tourists and rail fans.

Engine No. 476 is assigned to the run and our camera picks up this little Mikado in the yards at Durango as she moves onto the turntable and prepares to power the ten-coach train on this day's round trip to Silverton. There are detailed shots of both the locomotive and the train at departure time, and across the meadows north of Durango.