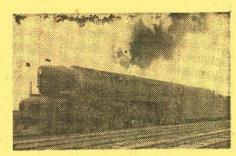

810-272, 8mm. version, about 400-feet, \$11.98 620-84, 16mm. ellent version, about \$39.98

Here, copied from the 35mm, paper positives in The Library of Congress, is a compilation of authentic motion picture sequences that made up the primitive coverage of the Sparish-American War by the pioneer Edison and Biograph Companies.

While there is no front line combat footage as such, there is tremendously interesting coverage of preparations for war in this country, the embarkation area to Port Tampa and the unloading and landing of troops in Cuba. Many of the fighting ships of the Navy are shown. And, there are scenes in Cuba itself, and of Cuban refugees.