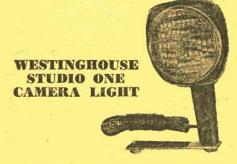

t an attractive low price. Large 24x344-inch easy-to-watch viewing screen; optical glass prism abutter; precision ground, polished and coated lenses; geared foldaway rewinds—400-ft, capacity; all aluminum die-cast construction; complete with Mansfield Dri-Splice Splicer and Splicing Tape.



### BAIA "reviewer" 8mm. MOVIE EDITOR

Single sprocket drive—no skipping, flickering or film wear—on step automatic bitt splicer, splices without scraping, clamping or messy cement—brilliant s-inch by 2½-inch picture—ultra compact: viewer, splicer and rewinds are one unit measuring only 7½x3½x5-inches—slip-in loading—convenient frame marker—automatic focusing and framing—fold-away rewinds with 400-ft. reel capacity. Complete with supply of Baia splice tape.

24-20, 5-lbs., Blackhawk priced at \$18.95



A single, safe, compact light source for theatre quality movies! With the Studio One Camera Light indoor picture taking is easier, simpler, more fun! Gone is the old-fashioned multiple light bar that's not only awkward to handle but hampers picture-taking by its size and weight!

taking by its size and weight!

The Studio One Camera Light in lustrous black plastic connects to any movie camera by means of a strong, lightweight aluminum mounting bracket. The 10-ft. UM approved cord permits freedom of camera movement while photographing, while swivel joint design tilts the lamp for bounce lighting when desired. The smooth, easy-grip handle assures steady light on the subject for brighter, sharper pictures every time! every time!

The exclusive DXY 650-watt sealed beam type lamp with useful