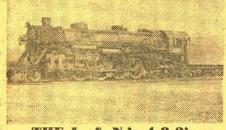

Engine No. 476 is assigned to the run and our camera picks up this little Mikado in the yards at Durango as she moves onto the turntable and prepares to power the ten-coach train on this day's round trip to Silverton. There are detailed shots of both the locomotive and the train at departure time, and across the meadows north of Durango.