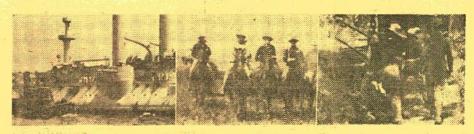

810-272, 8mm. version, about 400-feet, \$11.98 620-84, 16mm. ellent version, about \$39.98

Here, copied from the 35mm, paper positives in The Library of Congress, is a compilation of authentic motion picture sequences that made up the primitive coverage of the Sparish-American War by the pioneer Edison and Biograph Companies.

While there is no front line combat footage as such, there is tremendously interesting coverage of preparations for war in this country, the embarkation area to Port Tampa and the unloading and landing of troops in Cuba. Many of the fighting ships of the Navy are shown. And, there are scenes in Cuba itself, and of Cuban refugees.

The wind-up is the victorious celebrations at the War's end in New York City.

Seeing this film, you may wonder why the United States did not treat Cuba and the Philippines in the same way. The Philippines for almost half a century was a territory of the United States, developing under our protection; Cuba, for half a century an independent country largely the victim of dictators. Today the Philippines a free, progressive and friendly independent nation and Cuba a virtual satellite of Russia.

We feel that this film on "The Spanish-American-War" has meaning for what it is historically, and value for today as well.

810-307, 8mm. version, about 300-feet on 2 reels, 14-ezs. \$11.98