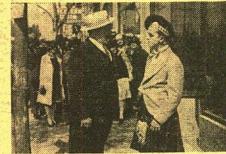

### FROM SOUP TO NUTS

starring

### STAN LAUREL and OLIVER HARDY with ANITA GARVIN

Stan and Ollie are cast as waiters assigned by the employment agency to the home of the newly-rich Culpeppers who are entertaining at a formal dinner. Mrs. Culpepper (Anita Garvin) is an idol of the snobs but a pain in the neck to everyone else. The employment agency has written a note of apology, explaining that the boys only previous experience is in a railroad lunch counter.

"From Soup To Nuts" was produced by Hal Roach early in 1928, the second year that Laurel and Hardy were teamed together, and the first year their subjects were distributed theatrically by M-G-M. In our opinion it contains some of the funniest bits of comedy the pair had come up with to this time as they bring disaster to the dinner! Available for shipment only to points in the United States including Alaska and Hawaii.