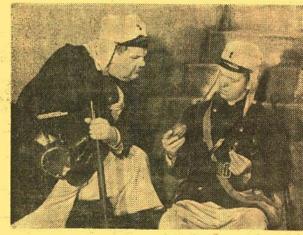

### FROM SOUP TO NUTS

starring

### STAN LAUREL and OLIVER HARDY with ANITA GARVIN

Stan and Ollie are cast as waiters assigned by the employment agency to the home of the newly-rich Culpeppers who are entertaining at a formal dinner. Mrs. Culpepper (Anita Garvin) is an idol of the snobs but a pain in the neck to everyone else. The employment agency has written a note of apology, explaining that the boys only previous experience is in a railroad lunch counter.

"From Soup To Nuts" was produced by Hal Roach early in 1928, the second year that Laurel and Hardy were teamed together, and the first year their subjects were distributed theatrically by M-G-M. In our opinion it contains some of the funniest bits of comedy the pair had come up with to this time as they bring disaster to the dinner! Available for shipment only to points in the United States including Alaska and Hawaii.