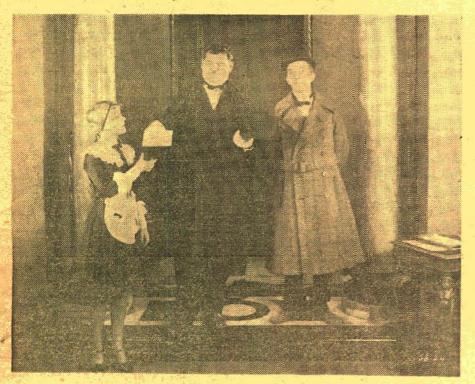

### FROM SOUP TO NUTS

starring

### STAN LAUREL and OLIVER HARDY with ANITA GARVIN

Stan and Ollie are cast as waiters assigned by the employment agency to the home of the newly-rich Culpeppers who are entertaining at a formal dinner. Mrs. Culpepper (Anita Garvin) is an idol of the snobs but a pain in the neck to everyone else. The employment agency has written a note of apology, explaining that the boys only previous experience is in a railroad lunch counter.

"From Soup To Nuts" was produced by Hal Roach early in 1928, the second year that Laurel and Hardy were teamed together, and the first year their subjects were distributed theatrically by M-G-M. In our opinion it contains some of the funniest bits of comedy the pair had come up with to this time as they bring disaster to the dinner! Available for shipment only to points in the United States including Alaska and Hawaii.