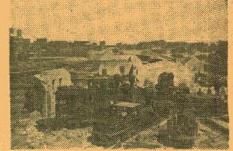

### TO SILVERTON

Photographed by Mac Owen

Here is a comprehensive and beautifully photographed film that tells the whole story of The Silverton, the summer passenger train on the Denver and Rio Grande Western's Durango-Silverton Branch that last summer carried more than 38,000 tourists and rail fans.

Engine No. 476 is assigned to the run and our camera picks up this little Mikado in the yards at Durango as she moves onto the turntable and prepares to power the ten-coach train on this day's round trip to Silverton. There are detailed shots of both the locomotive and the train at departure time, and across the meadows north of Durango.

As the train approaches the 700-ft. high ledge in the cliffs near Rockwood, and snakes around the high curves, we are treated to scenes shot both from the train, and of the train from across the canyon. And there are some very effective scenes made from the head end of the locomotive itself as it creeps along the ledge.

Our film shows the train as it passes "Ah Wilderness" ranch—as it takes on water as it winds through the canyon of the Animas River-and as it pulls into Silverton. Then, after two hours for lunch and souvenir buying on the part of the passengers, the departure on the return trip is pictured. There are scenes along the rushing river, scenes inside the train and the final arrival back at Durango as the afternoon's shadows are lengthening. And, to wind up the film, we see the flagman removing the marker lanterns from the last coach, and No. 476 backing to the yards.