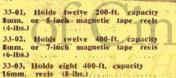

|

### BLUE LINE REBUL CHESTS

Blue Line Reel Chests are of all steel construction with bright blue baked enamel finish matching blue plastic handle and plated hardware. Draw bolt tree leek



INTERCASE for your 2"x2" SLIDE TRAYS and MAGAZINES

\$2.59

\$3.29

\$3.29

Holds twelve magazines or trays of the 30 or 36-slide capacity—or six trays of the 40-slide capacity sinch as Ansco, Balomatic or Keystone Ansco, Balomatic or Keystone types. Made of gray-brown metal, nickeled fittings and

12-04, 6-1bs. ...... \$5.95



48-02. Scotch Brand 111 Acetate, 1200-it., 7-inch reel, 2-lbs., each 48-61, Blackhawk 7-11A Acetate, 1200-ft., 7 inch reels, 2-lbs,

\$1.69 48-17, Blackhawk 7-11A Aceinte, 600-ft., 5-inch reel, 11-02s., each 48-03, Scotch Brand 190 Extra Play Acetate, 1800-ft., 7-inch reel, 2-lbs., each 48-04, Blackhawk Long Play Acetate, 1800-ft., 7-inch reel, 2-lbs., each 52.29
48-05, Blackhawk Long Play Mylar, 1800-ft., 7-inch reel, 2-lbs., each 52.79
48-18, Blackhawk Mylar, 1