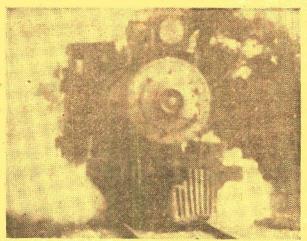

Engine No. 476 is assigned to the run and our camera picks up this little Mikado in the yards at Durango as she moves onto the turntable and prepares to power the ten-coach train on this day's round trip to Silverton. There are detailed shots of both the locomotive and the train at departure time, and across the meadows north of Durango.

As the train approaches the 700-ft. high ledge in the cliffs near Rockwood, and snakes around the high curves, we are treated to scenes shot both from the train, and of the train from across the canyon. And there are some very effective scenes made from the head end of the locomotive itself as it creeps along the ledge.