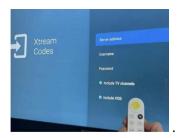

Open the tivimate app From the tv guide screen

Go left to find the settings menu

Click playlists

Click add playlist

Choose Playlist type Xtream codes

Click the button to open the screen keypad

Enter the server URL (with no spaces)

Enter the username

Enter the password

Include live channels (keep the check mark) include VOD (keep the check mark)

Go right Click next

Go right Click done

Click ok

CAUTION: DO NOT RECORD ONTO THE DEVICE, 1 HOUR RECORDING IS 3GB. IF YOU FILL THE DEVICE MEMORY THEN IT WILL REQUIRE FACTORY RESET AND SET UP EVERYTHING AGAIN.