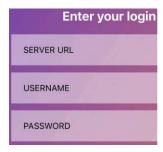

Open the tivimate app From the tv guide screen

Go left to find the settings menu

Click playlists

Click add playlist

Choose Playlist type Xtream codes

Click the button to open the screen keypad

Enter the server URL (with no spaces)

Enter the username

Enter the password

Include live channels (keep the check mark) include VOD (keep the check mark)

Go right Click next

Go right Click done

Click ok

CAUTION: DO NOT RECORD ONTO THE DEVICE, 1 HOUR RECORDING IS 3GB. IF YOU FILL THE DEVICE MEMORY THEN IT WILL REQUIRE FACTORY RESET AND SET UP EVERYTHING AGAIN.