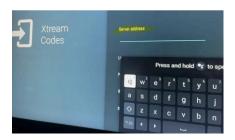

Open the tivimate app From the tv guide screen

Go left to find the settings menu

Click playlists

Click add playlist

Choose Playlist type Xtream codes

Click the button to open the screen keypad

Enter the server URL (with no spaces)