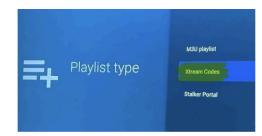

Open the tivimate app From the tv guide screen

Go left to find the settings menu

Click playlists

Click add playlist

Choose Playlist type Xtream codes

Click the button to open the screen keypad

Enter the server URL (with no spaces)