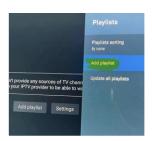

Open the tivimate app From the tv guide screen

Go left to find the settings menu

Click playlists

Click add playlist

Choose Playlist type Xtream codes

Click the button to open the screen keypad

Enter the server URL (with no spaces)