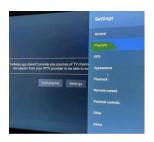

Open the tivimate app From the tv guide screen

Go left to find the settings menu

Click playlists

Click add playlist

Choose Playlist type Xtream codes

Click the button to open the screen keypad

Enter the server URL (with no spaces)