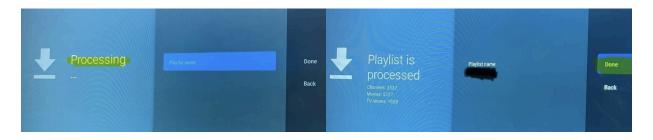

Enter the username

Enter the password

Include live channels (keep the check mark) include VOD (keep the check mark)

Go right Click next

Go right Click done

Click ok

CAUTION: DO NOT RECORD ONTO THE DEVICE, 1 HOUR RECORDING IS 3GB. IF YOU FILL THE DEVICE MEMORY THEN IT WILL REQUIRE FACTORY RESET AND SET UP EVERYTHING AGAIN.