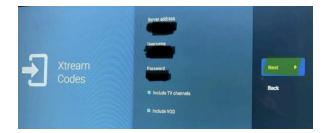

Enter the username

Enter the password

Include live channels (keep the check mark) include VOD (keep the check mark)

Go right Click next

Go right Click done

Click ok

CAUTION: DO NOT RECORD ONTO THE DEVICE, 1 HOUR RECORDING IS 3GB. IF YOU FILL THE DEVICE MEMORY THEN IT WILL REQUIRE FACTORY RESET AND SET UP EVERYTHING AGAIN.